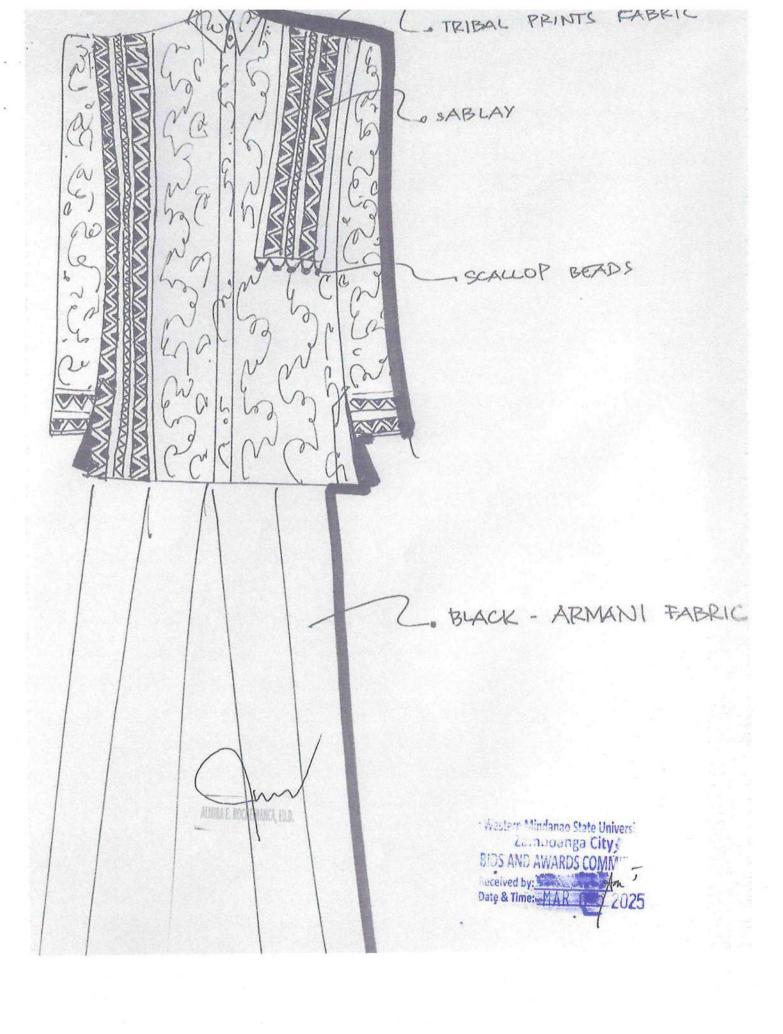

ABC: Php 50,000.00

3.) Twelve (12) pcs COSTUME FOR GRAND CHORALE (MALE)

Long pans and barong

barong:

Crimson red (batik) Fabric

Tribal; Prints Fabric

Sablay with scallop beads

Pant:

Armani Fabric

Please see attached design

ABC: Php 99,960.00

4.) Twelve (12) pcs COSTUME FOR GRAND CHORALE (FEMALE)

Blouse and Pants

Blouse:

Crimson Red (Batik) fabric

*Inner lining (crinolin)* 