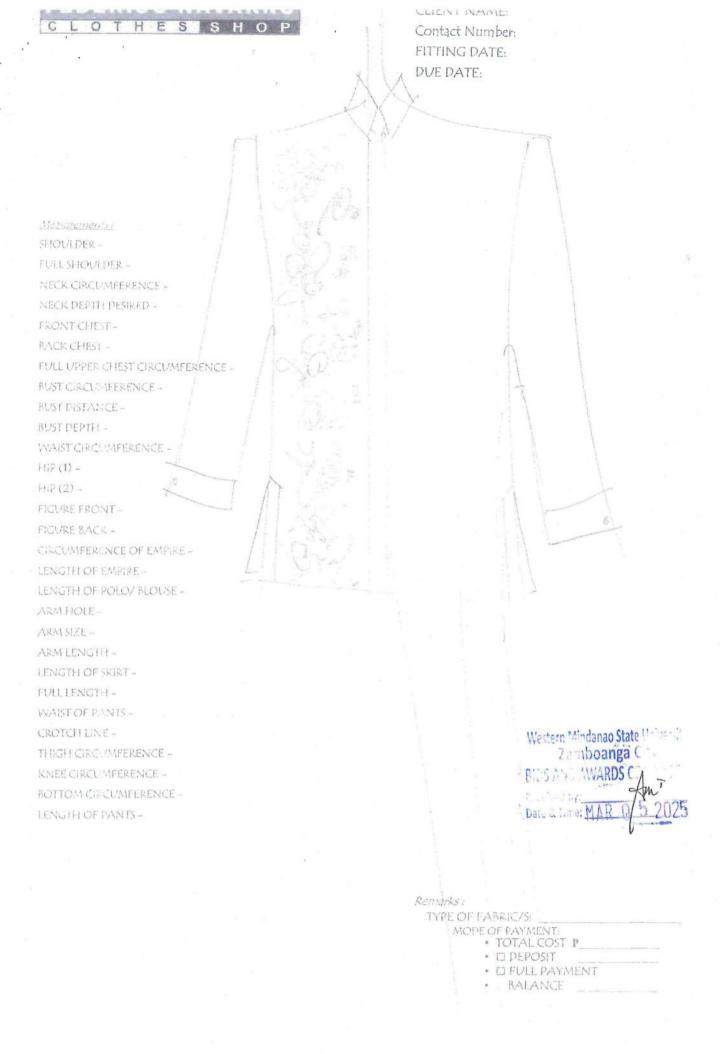

MASCOTA DE ZAMBOANGA

Blouse and Panuelo:

Cream Crinolin w/ cream applique corded sequince

Spanish Scalloped Lace

Tapiz:

Black Embroidery w/ Gold Trimmings and w/ Embelished

Trassels at the helm

Skirt w/Long Back (Chapel Train): Black Plaid Organza Fabric w, Fully lined-black

Alphageena

Please see attached design

ABC: Php 100,000.00

2.) Eight (8) pcs COSTUME FOR JAMBANGAN DANCE TROUPE (MALE)

BARONG TAGALOG

Cream sheer lace fabric w/fully lined cream organza fabric

Please see attached design