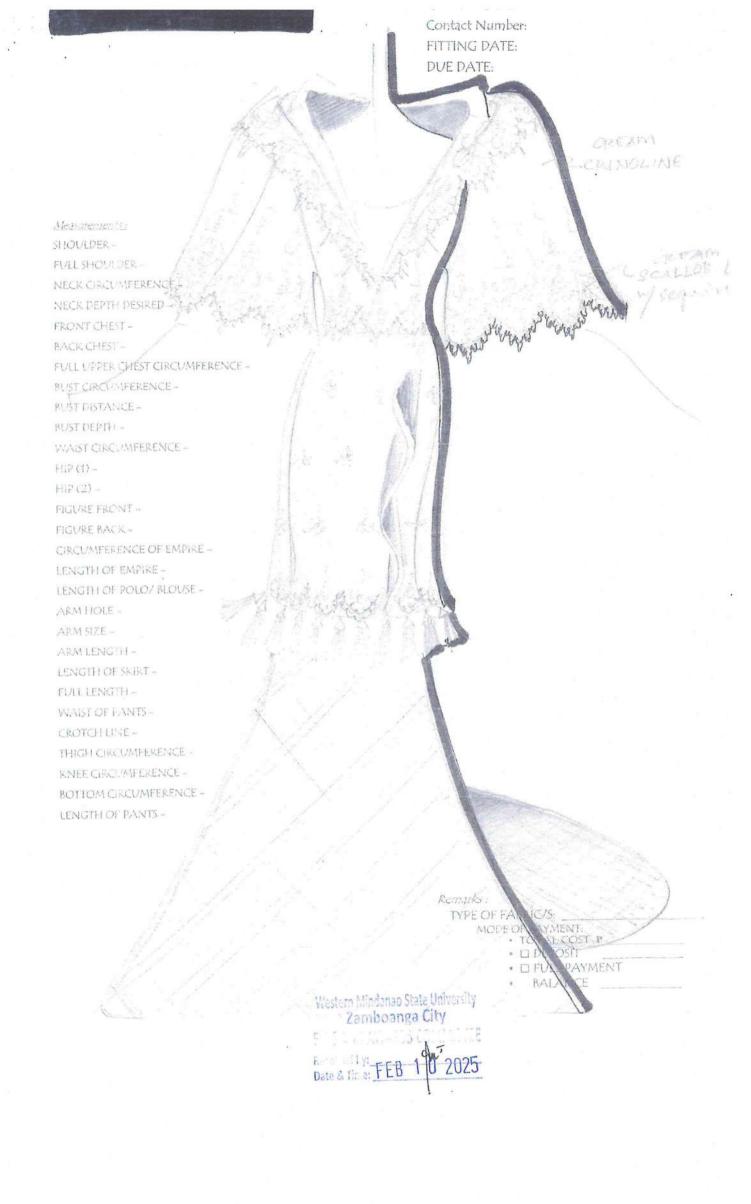

MASCOTA DE ZAMBOANGA

Blouse and Panuelo:

Cream Crinolin w/ cream applique corded sequince

Spanish Scalloped Lace

Tapiz:

Black Embroidery w/ Gold Trimmings and w/ Embelished

Trassels at the helm

Skirt w/Long Back (Chapel Train): Black Plaid Organza Fabric w, Fully lined-black

Alphageena

Please see attached design

ABC: Php 100,000.00

2.) Eight (8) pcs COSTUME FOR JAMBANGAN DANCE TROUPE (MALE)

BARONG TAGALOG

Cream sheer lace fabric w/fully lined cream organza fabric

Please see attached design