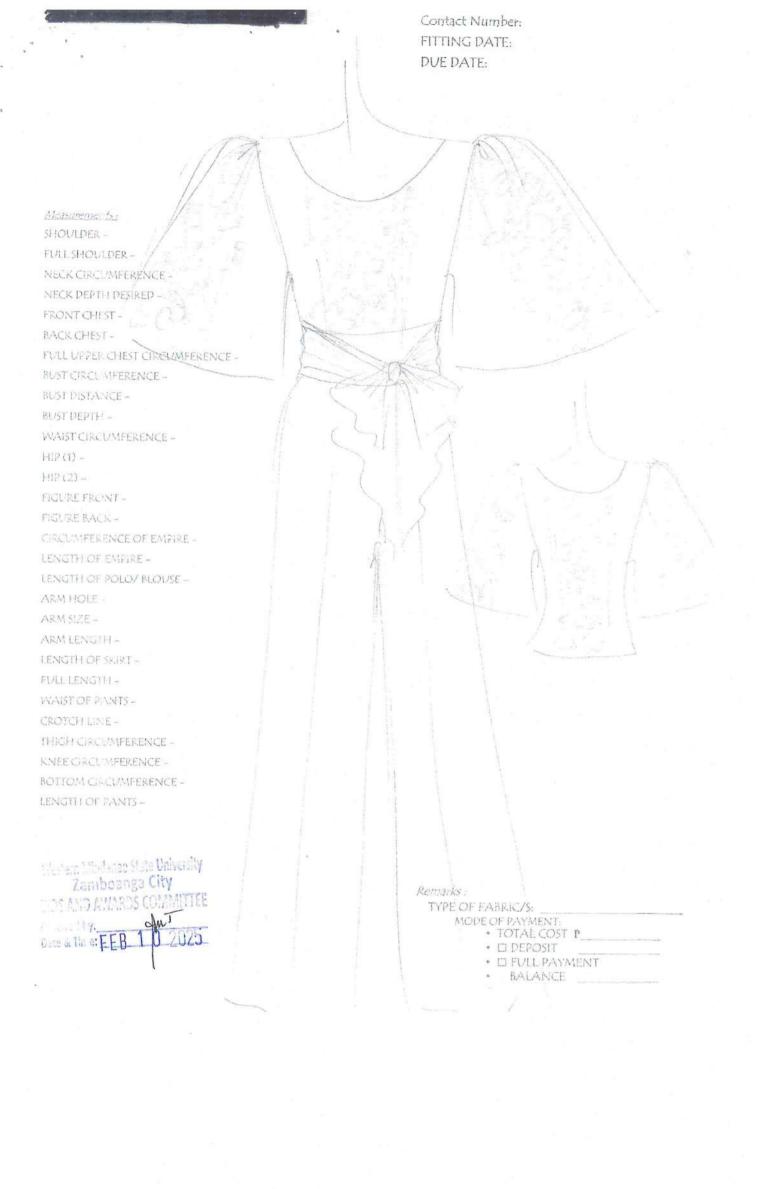

Armani Fabric

Please see attached design

ABC: Php 99,960.00

4.) Twelve (12) pcs COSTUME FOR GRAND CHORALE (FEMALE)

Blouse and Pants

Blouse:

Crimson Red (Batik) fabric

*Inner lining (crinolin)* 

Sash with scallop beads

Pants:

Black - Armani Fabric