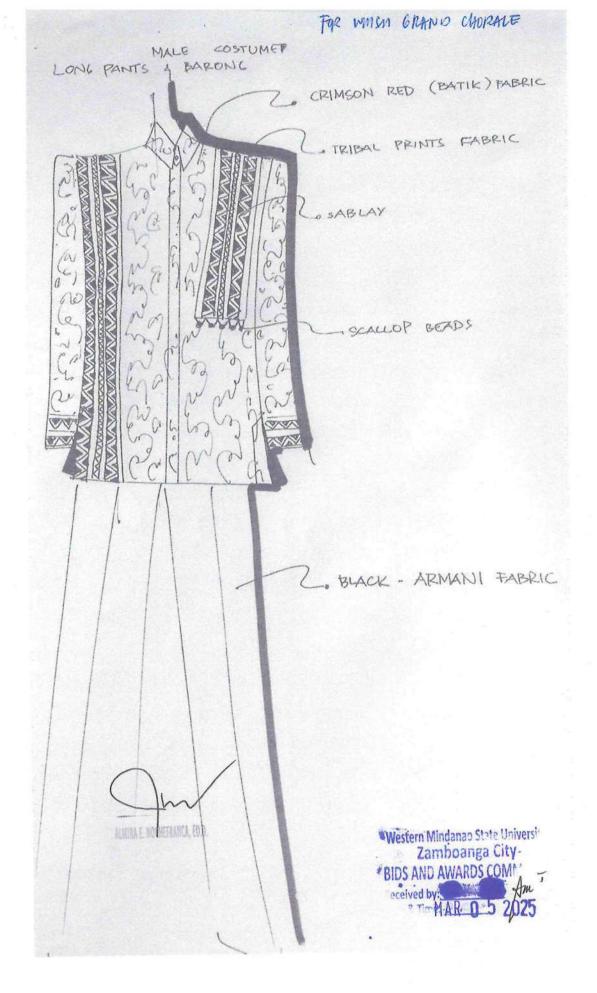

ABC: Php 50,000.00

3.) Twelve (12) pcs COSTUME FOR GRAND CHORALE (MALE)

Long pans and barong

barong:

Crimson red (batik) Fabric

Tribal; Prints Fabric

Sablay with scallop beads

Pant:

Armani Fabric

Please see attached design

ABC: Php 99,960.00

4.) Twelve (12) pcs COSTUME FOR GRAND CHORALE (FEMALE)

Blouse and Pants

Blouse:

Crimson Red (Batik) fabric

*Inner lining (crinolin)* 