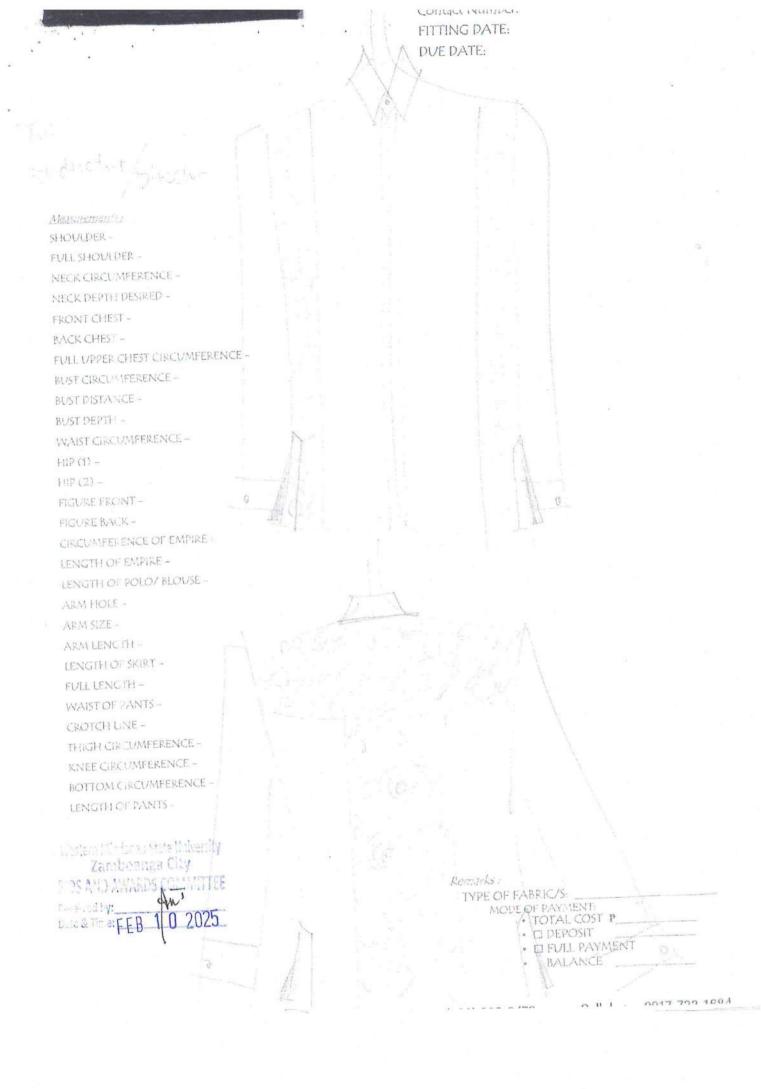

Alphageena

Please see attached design

ABC: Php 100,000.00

2.) Eight (8) pcs COSTUME FOR JAMBANGAN DANCE TROUPE (MALE)

BARONG TAGALOG

Cream sheer lace fabric w/fully lined cream organza fabric

Please see attached design