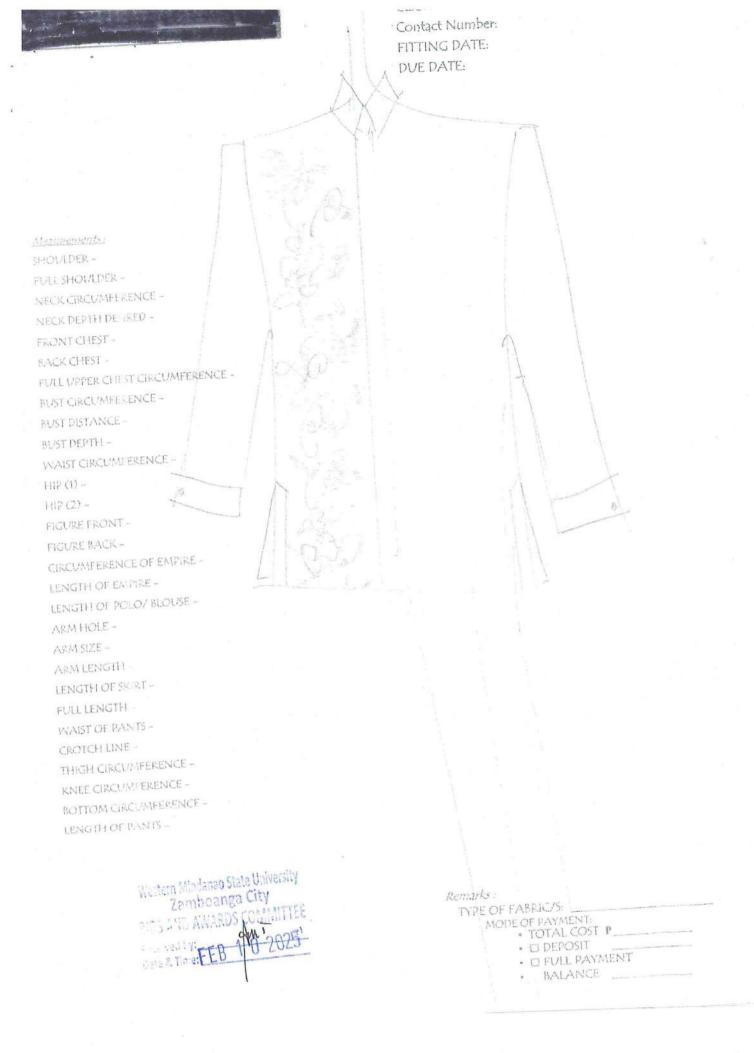

Name of Project: Procurement of Various Costumes for the OCTA

Approved Budget Cost: PHP 349,920.00 Purchase Request No.: PR 25-02-068 Closing Date: March 19, 2025 9:30 AM

Description:

1.) Eight (8) pcs COSTUME FOR JAMBANGAN DANCE TROUPE (FEMALE)

MASCOTA DE ZAMBOANGA

Blouse and Panuelo:

Cream Crinolin w/ cream applique corded sequince

Spanish Scalloped Lace

Tapiz:

Black Embroidery w/ Gold Trimmings and w/ Embelished

Trassels at the helm

Skirt w/Long Back (Chapel Train): Black Plaid Organza Fabric w, Fully lined-black

Alphageena

Please see attached design

ABC: Php 100,000.00

2.) Eight (8) pcs COSTUME FOR JAMBANGAN DANCE TROUPE (MALE)

BARONG TAGALOG

Cream sheer lace fabric w/fully lined cream organza fabric

Please see attached design