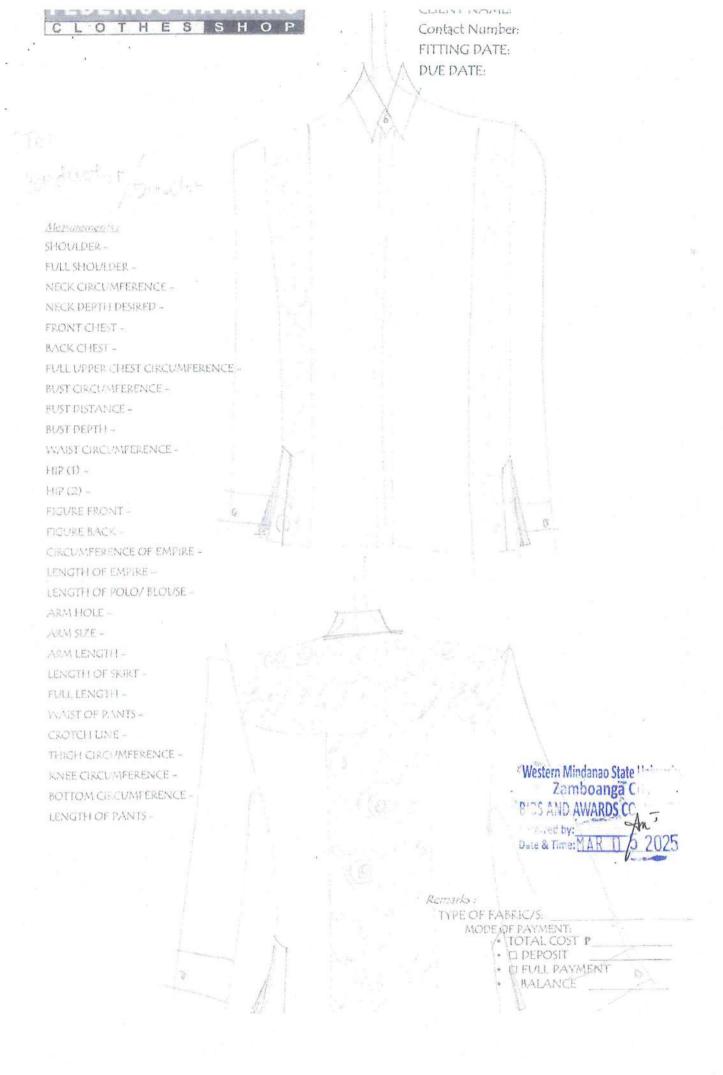

ABC: Php 50,000.00

3.) Twelve (12) pcs COSTUME FOR GRAND CHORALE (MALE)

Long pans and barong

barong:

Crimson red (batik) Fabric

Tribal; Prints Fabric

Sablay with scallop beads

Pant:

Armani Fabric

Please see attached design

ABC: Php 99,960.00

4.) Twelve (12) pcs COSTUME FOR GRAND CHORALE (FEMALE)

Blouse and Pants

Blouse:

Crimson Red (Batik) fabric

*Inner lining (crinolin)* 

Sash with scallop beads

Pants:

Black - Armani Fabric