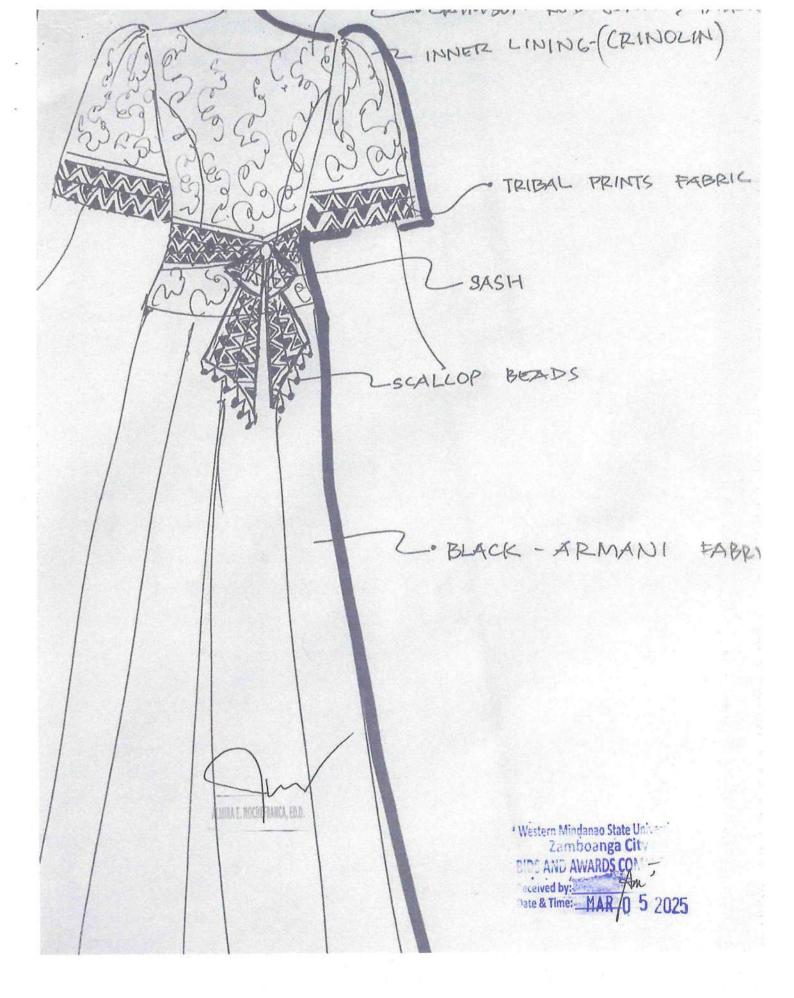

Armani Fabric

Please see attached design

ABC: Php 99,960.00

4.) Twelve (12) pcs COSTUME FOR GRAND CHORALE (FEMALE)

Blouse and Pants

Blouse:

Crimson Red (Batik) fabric

*Inner lining (crinolin)* 

Sash with scallop beads

Pants:

Black - Armani Fabric